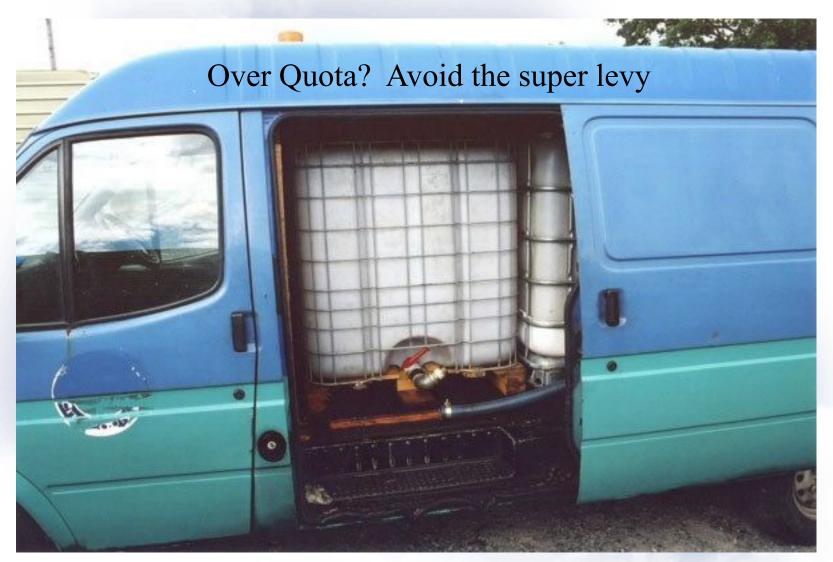

## Time to heed warnings on illegal milk trading

In our 26 October edition, we warned farmers that it is a very serious offence to sell milk to a non-approved purchaser.

It has now emerged that a lorry was detained in the Newry/Armagh area two weeks ago with milk believed to have been imported illegally from the Republic of Ireland.

The details of what actually took place are scant, but it under-

concerns that the milk travelling north could be contaminated after being transported in non-specialis equipment, there is also the issue of traceability. Ultimately, the rep tation of the dairy industries north and south is at stake.

#### Over quota

At the end of October 2013 the Republic was 0.9% over quota; this is