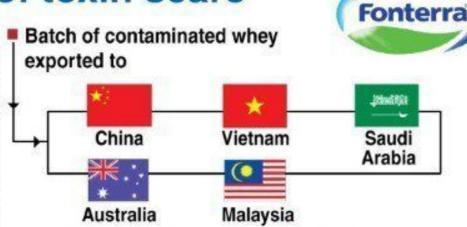

#### Inside

Top How of York or In Consider CCC Ingreey Chine Controller for chapping they World - War Sub-pt I Editorial Engagesites

Passer Hadrily Suntation of the John Sunta Life Philippiness

Control Date on HOK to procept their street Dairy products, including infant formula, were withdrawn in more than seven countries in August after Fonterra suspected that 38 tonnes of whey protein had been contaminated with a botulism-causing bacterium

#### Dairy giant at the heart of toxin scare

Total New Zealand merchandise exports

Total Chinese imports of milk powder

Annual turnover of Fronterra

Fonterra facts