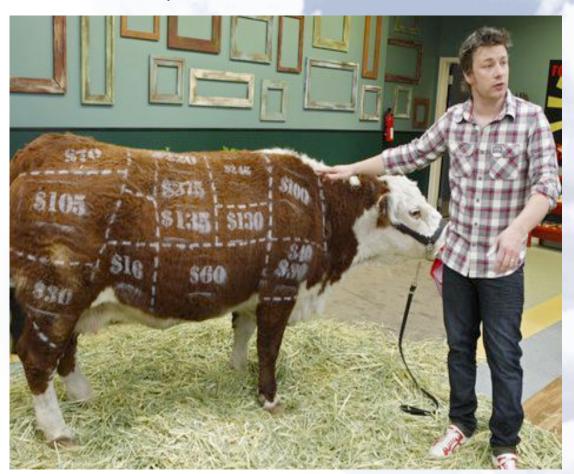

# If a picture paints a thousand words, what could a YouTube Clip do?

2012- lean finely textured beef – mechanically deboned

### "Lean Finely Textured Beef"

Perfectly legal:- but media killed off the entire industry