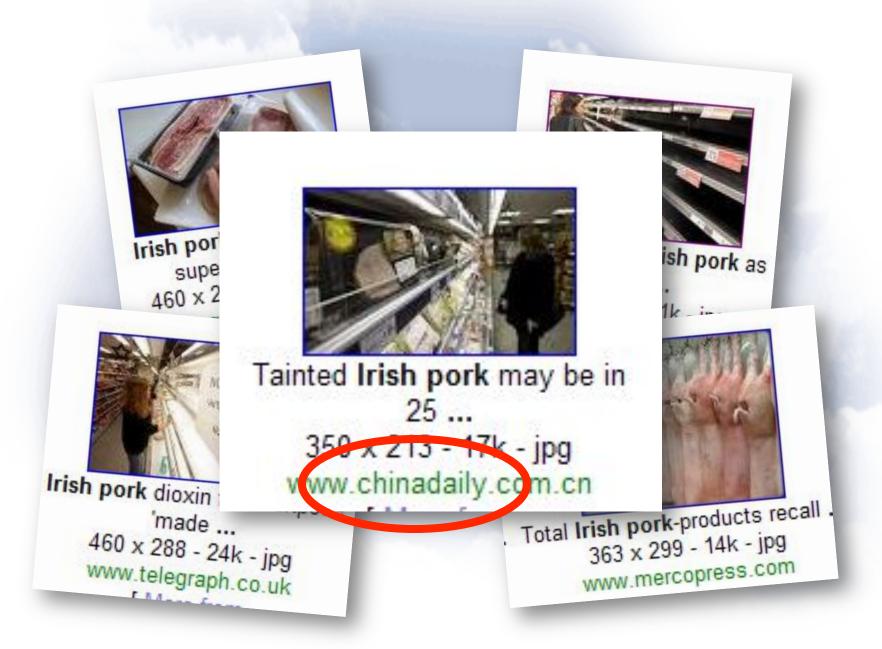

## 2008:- Global recall of Irish Pork...

aturday 23 November 2013 S Vol 66 No 47

Price €2.70 (incl. 9% VA

www.farmersjourna