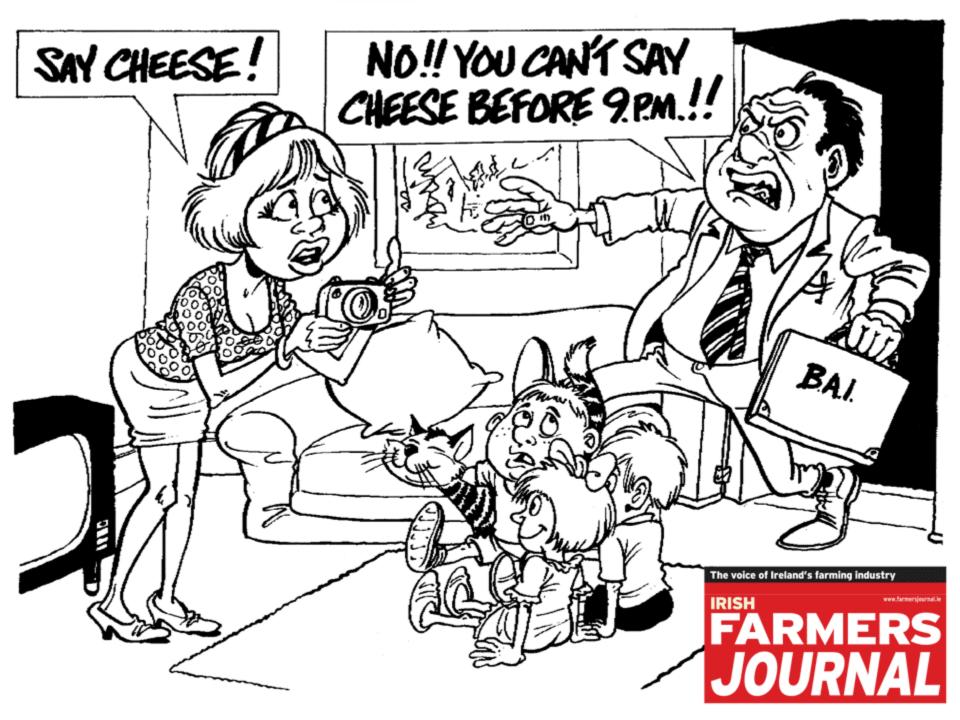

## Time to heed warnings on illegal milk trading

In our 26 October edition, we warned farmers that it is a very serious offence to sell milk to a non-approved purchaser.

It has now emerged that a lorry was detained in the Newry/Armagh area two weeks ago with milk believed to have been imported illegally from the Republic of Ireland.

The details of what actually took place are scant, but it under-

concerns that the milk travelling north could be contaminated after being transported in non-specialis equipment, there is also the issue of traceability. Ultimately, the rep tation of the dairy industries north and south is at stake.