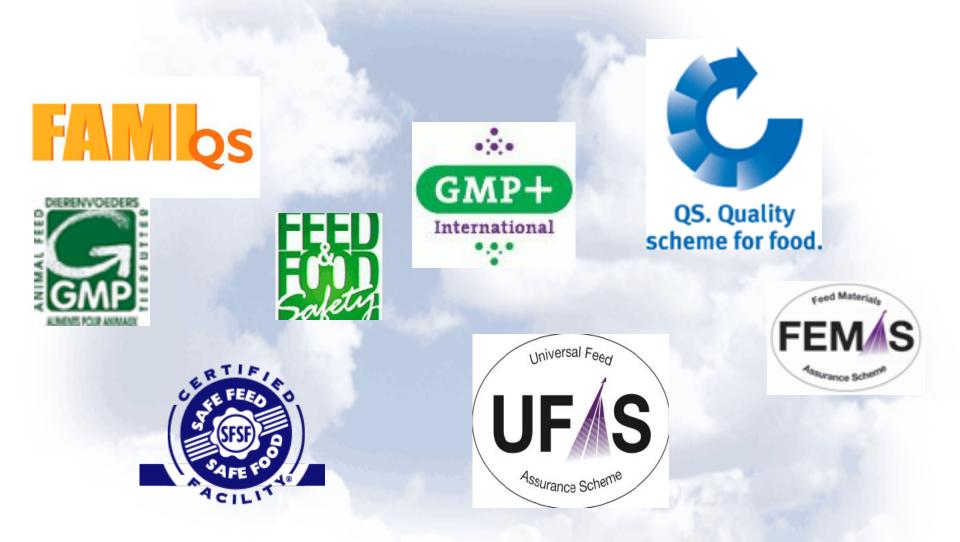

#### Feed Safety Quality Assurance Systems

Equivalence and common understanding improves safety.

It wasn't us!
It was one of
our
suppliers!

"Explain to our viewers why you sold contaminated product?

Your brand is as secure as the standards of your weakest supplier