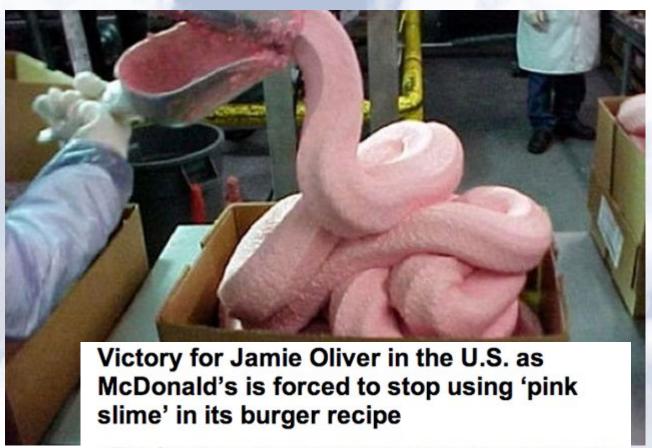

# If a picture paints a thousand words, what could a YouTube Clip do?

2012- lean finely textured beef – mechanically deboned

### "Lean Finely Textured Beef"

Perfectly legal:- but media killed off the entire industry

#### Toxic chemical in meat:- Ammonium hydroxide

- TV chef was disgusted to discover ammonium hydroxide was being used by McDonald's to convert fatty beef offcuts into a beef filler for burgers
- 'Why would any sensible human being want to put ammonia-filled meat into their children's mouths? asked Jamie Oliver
- McDonald's denies its hand had been forced by TV campaign