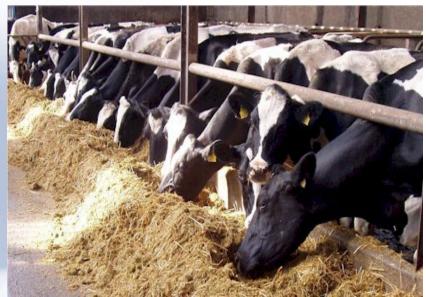

## Could you find a needle a bale of hay in a field to prevent a cow choking on it?

The same occurs in food recalls making them extremely costly so the emphasis has to be on prevention

## Safe Feed is Essential

## Globally Sourced Feed