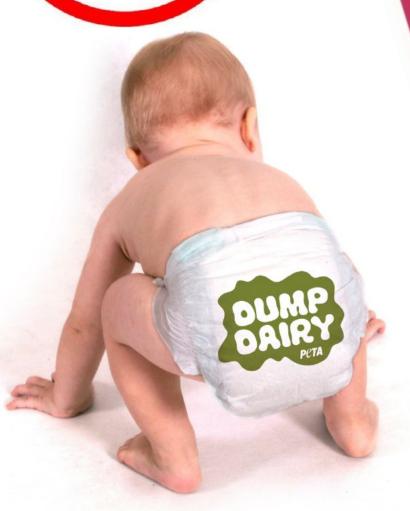

# Cheese is unhealthy food for kids??

# Allergies?

### Media amplifying risk....

Deadly Pesticides in infant formula

Dramatic increase in Milk Allergies