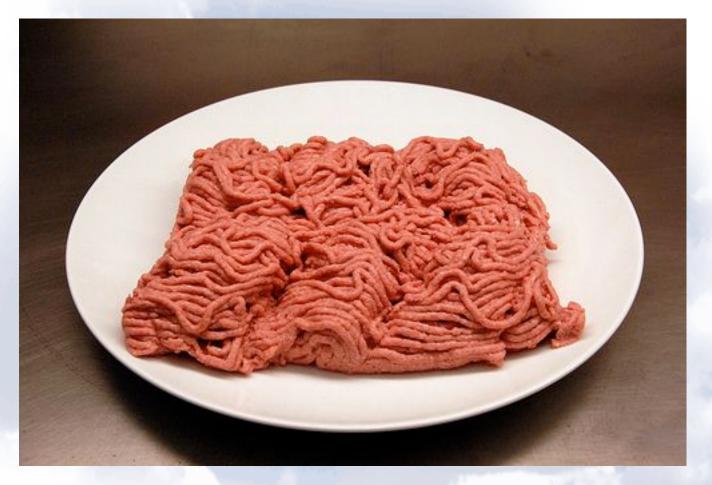

#### Toxic chemical in meat:- Ammonium hydroxide

- TV chef was disgusted to discover ammonium hydroxide was being used by McDonald's to convert fatty beef offcuts into a beef filler for burgers
- 'Why would any sensible human being want to put ammonia-filled meat into their children's mouths? asked Jamie Oliver
- McDonald's denies its hand had been forced by TV campaign