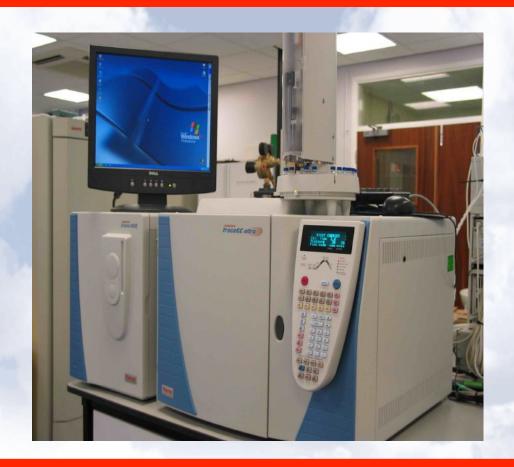

## Increasing ability of analytical chemists

**HR-MS:-Finger print the chemicals** 