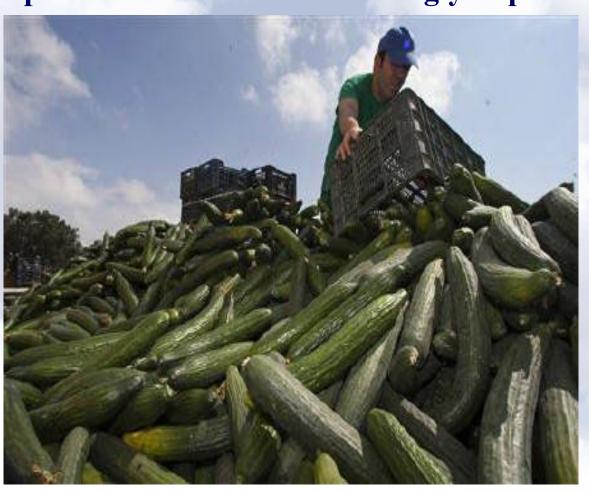

### 2011 Bean sprouts outbreak

### 3,950 confirmed cases and 53 deaths

Spanish cucumbers were wrongly implicated