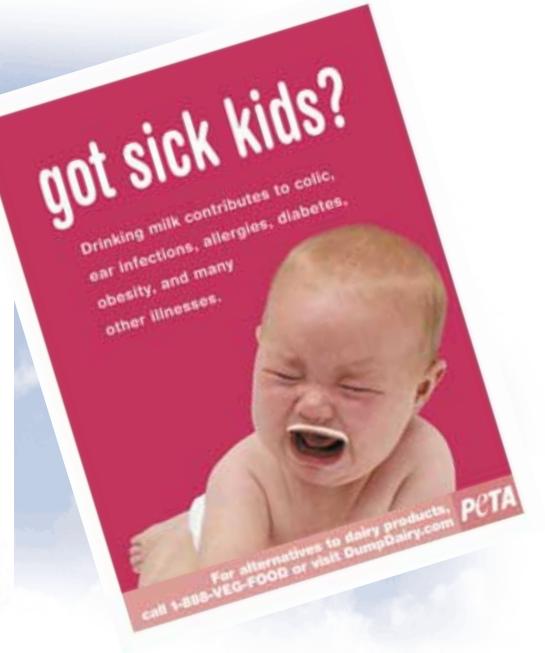

# Cheese is unhealthy food for kids??

# Allergies?

### Media amplifying risk....

Deadly Pesticides in infant formula

Dramatic increase in Milk Allergies