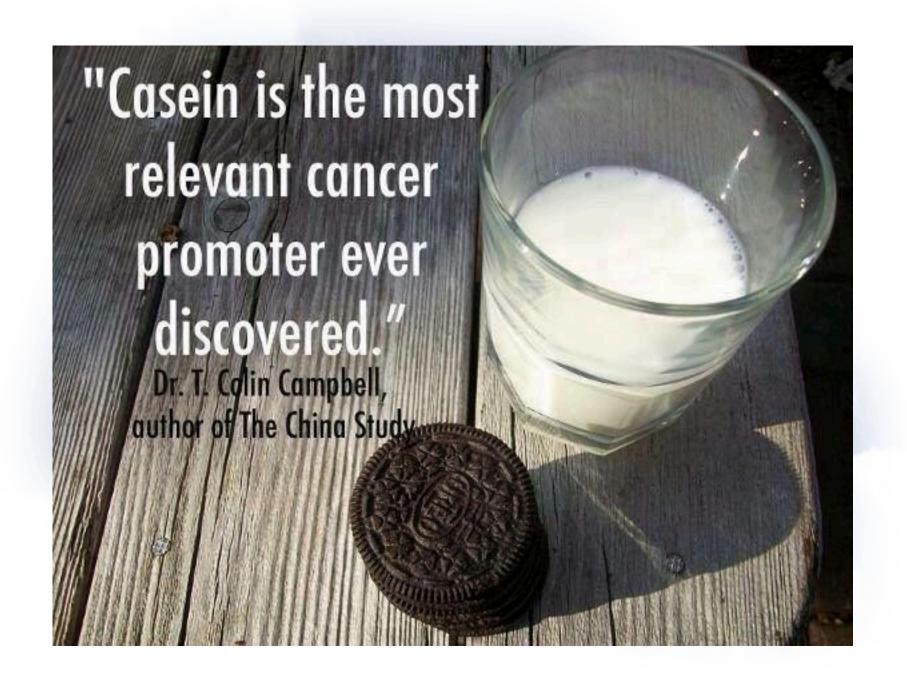

### Media amplifying risk....

Deadly Pesticides in infant formula

Dramatic increase in Milk Allergies