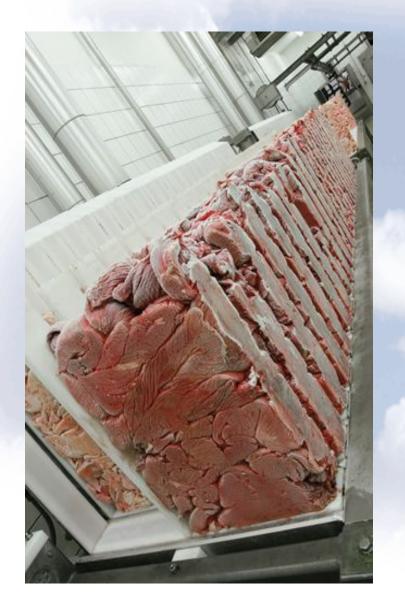

#### Frozen blocks of "beef" trim?

Identified in imported Polish beef trim by one Irish company 6 months before the Crisis

Did they alert their competitors or the regulators? NO