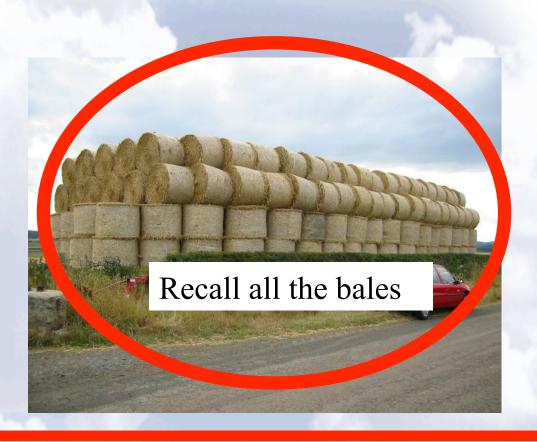

## Could you find a needle a bale of hay in a field to prevent a cow choking on it?

The same occurs in food recalls making them extremely costly so the emphasis has to be on prevention