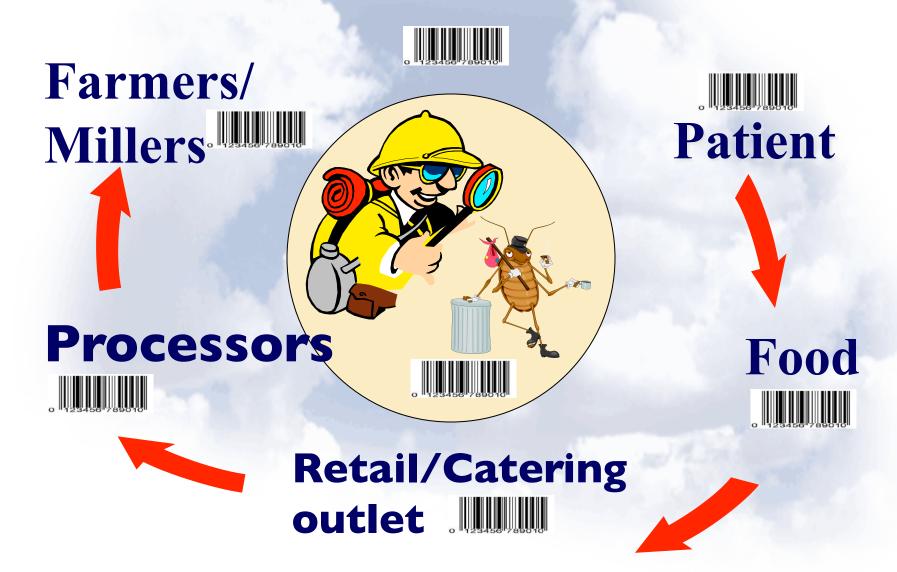

## The Food Chain?

## Traceability to the farm?

### The Real Global Food Chain

Precisely tracing milk & ingredients impossible